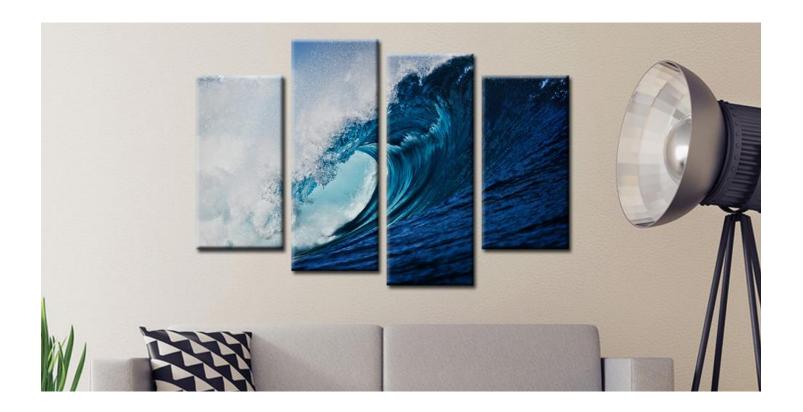

## REMARKABLE PRINTABLE CANVAS

**GFCVM** is a remarkable, printable canvas suitable for any masterpiece. It's flexibility makes it perfect for stretching on fine art frames with no edge cracking or sagging. Colors remain true and vibrant for many years. **GFCVM** is a durable, poly / cotton canvas with a 1:1 weave and incredible stretching ability. The proprietary satin coating has a luxurious sheen while still reduces glare.

Magic **GFCVM's** features include our Award-winning Magic® satin coating that is compatible with common liquid overlaminate and production stretching equipment. **GFCVM** is an OBA and acid free, and pH neutral.